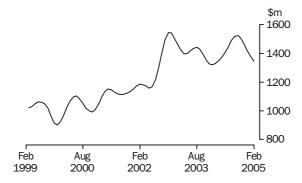

#### VALUE OF BUILDING APPROVED

■ The seasonally adjusted estimate of the value of total building approved rose 8.4%, to \$4,643.7m, in February 2005. The value of new residential building approved rose 5.7%, to \$2,587.4m.

### VALUE OF BUILDING APPROVED

NEW RESIDENTIAL BUILDING

The trend estimate of the value of new residential building is showing a rise over the past four months after six months of decline. The trend rose 1.4% in February 2005.