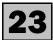

PRIVATE SECTOR HOUSES

The trend estimate for private sector houses approved has declined for the last seventeen months with the rate of decline slowing in recent months. The trend estimate fell 0.1% in February 2005.

The trend estimate for private sector houses approved was relatively flat (-0.1%) in February 2005. The trend rose in New South Wales (+0.4%), Victoria (+0.6%) and Western Australia (+1.6%), but fell in Queensland (-2.2%) and South Australia (-1.3%).

|                       | HOUSES       | i            | OTHER<br>DWELLIN | IGS           | TOTAL D       | WELLING        | UNITS        |
|-----------------------|--------------|--------------|------------------|---------------|---------------|----------------|--------------|
|                       | Private      | Total        | Private          | Total         | Private       | Public         | Total        |
| Month                 | %            | %            | %                | %             | %             | %              | %            |
| • • • • • • • • • •   | • • • • • •  | • • • • • •  | ORIGINA          |               | • • • • • • • | • • • • •      | • • • •      |
| 2003                  |              |              |                  |               |               |                |              |
| December<br>2004      | -2.9         | -1.6         | 0.2              | 0.6           | -2.0          | 58.9           | -0.9         |
| January               | -20.6        | -21.4        | -1.9             | -3.5          | -15.0         | -50.5          | -15.9        |
| February              | 18.0         | 17.9         | 4.3              | 6.2           | 13.3          | 47.7           | 13.8         |
| March                 | 17.2         | 16.7         | 22.8             | 22.9          | 19.0          | 7.6            | 18.7         |
| April                 | -17.5        | -17.9        | -11.0            | -12.1         | -15.3         | -49.0          | -16.0        |
| May                   | 6.7          | 8.4          | 17.4             | 20.7          | 10.4          | 210.8          | 12.8         |
| June                  | 3.8          | 4.2          | -11.6            | -13.5         | -1.9          | -20.6          | -2.5         |
| July<br>August        | -6.5         | -6.8         | -4.1             | 0.6           | -5.7          | 46.2<br>-50.4  | -4.3         |
| September             | 3.1<br>-3.6  | 2.9<br>-3.3  | -6.7<br>-5.9     | -11.5<br>-7.2 | -0.2<br>-4.3  | -50.4<br>-14.5 | -2.2<br>-4.5 |
| October               | -5.0<br>-6.2 | -3.3<br>-7.0 | -3.9<br>-4.5     | -7.2<br>1.4   | -4.3<br>-5.7  | 62.8           | -4.4         |
| November              | -0.2<br>8.9  | 10.0         | -4.5<br>-14.9    | -15.8         | -5.7<br>1.4   | 5.3            | 1.6          |
| December              | -16.4        | -16.6        | 40.0             | 36.5          | -1.5          | -22.9          | -2.2         |
| 2005                  | 10.1         | 10.0         | 10.0             | 00.0          | 1.0           | 22.0           |              |
| January               | -11.8        | -12.4        | -24.9            | -24.8         | -16.7         | -33.4          | -17.1        |
| February              | 17.7         | 17.7         | 12.3             | 9.2           | 15.8          | -35.7          | 14.8         |
|                       |              |              |                  |               |               |                |              |
| • • • • • • • • • • • | • • • • • •  | SEASO        | NALLY A          | DIUSTE        | D             | • • • • • •    | • • • • •    |
|                       |              | OLMOO        |                  | DJOOIL        |               |                |              |
| 2003                  |              |              |                  |               |               | 4= 0           |              |
| December              | -0.2         | 1.0          | -2.1             | -1.8          | -0.8          | 45.0           | 0.2          |
| 2004                  | -4.4         | -5.5         | 11.7             | 10.4          | 0.3           | -36.8          | -0.8         |
| January<br>February   | -4.4<br>-1.8 | -5.5<br>-1.6 | 4.1              | 3.6           | 0.3           | -30.8<br>-1.5  | 0.1          |
| March                 | 0.4          | 0.2          | 8.5              | 9.4           | 3.1           | 15.1           | 3.3          |
| April                 | 1.1          | 0.4          | -3.4             | -4.5          | -0.5          | -43.3          | -1.4         |
| May                   | -5.3         | -3.7         | 3.1              | 3.9           | -2.5          | 113.6          | -1.1         |
| June                  | _            | 0.5          | -3.1             | -4.9          | -1.1          | -16.1          | -1.5         |
| July                  | -3.6         | -4.1         | -3.9             | _             | -3.7          | 44.5           | -2.7         |
| August                | 0.7          | 0.5          | -13.2            | -14.1         | -4.2          | -21.4          | -4.7         |
| September             | -3.7         | -3.4         | -7.3             | -8.8          | -4.9          | -16.7          | -5.2         |
| October               | 1.6          | 0.6          | -7.4             | -2.6          | -1.2          | 31.0           | -0.4         |
| November              | 0.8          | 1.9          | -2.5             | -2.3          | -0.2          | 26.2           | 0.6          |
| December              | -7.2         | -7.6         | 28.0             | 24.2          | 2.8           | -23.6          | 1.8          |
| 2005                  |              |              |                  |               |               |                |              |
| January               | 8.5          | 7.4          | -10.7            | -9.2          | 1.7           |                | 1.4          |
| February              | -3.4         | -3.2         | 11.5             | 5.2           | 1.2           | -62.4          | -0.5         |
| • • • • • • • • • •   | • • • • • •  | • • • • • •  | TREND            |               | • • • • • • • | • • • • •      | • • • •      |
| 2002                  |              |              |                  |               |               |                |              |
| 2003<br>December      | -1.4         | _1 /         | 1 2              | -1.1          | 1 /           | 27             | 4 2          |
| <b>2004</b>           | -1.4         | -1.4         | -1.3             | -1.1          | -1.4          | 3.7            | -1.3         |
| January               | -1.5         | -1.6         | -0.1             | _             | -1.1          | -0.3           | -1.1         |
| February              | -1.5<br>-1.6 | -1.7         | 2.1              | 1.9           | -1.1<br>-0.4  | -0.3<br>-3.9   | -0.5         |
| March                 | -1.5         | -1.7<br>-1.5 | 3.3              | 3.1           | -0.4          | -3.9<br>-1.7   | -0.5         |
| April                 | -1.5         | -1.3         | 2.9              | 2.8           | _             | 2.4            | _            |
| May                   | -1.6         | -1.4         | 0.4              | 0.4           | -0.9          | 5.7            | -0.8         |
| June                  | -1.6         | -1.4         | -3.2             | -3.0          | -2.2          | 7.7            | -2.0         |
| July                  | -1.7         | -1.5         | -5.8             | -5.3          | -3.1          | 7.4            | -2.9         |
| August                | -1.6         | -1.6         | -7.4             | -6.7          | -3.6          | 6.1            | -3.3         |
| September             | -1.2         | -1.3         | -7.1             | -6.2          | -3.1          | 3.6            | -2.9         |
| October               | -0.7         | -0.9         | -4.4             | -3.8          | -1.9          | -0.3           | -1.8         |
| November              | -0.5         | -0.7         | -0.8             | -0.7          | -0.6          | -3.3           | -0.7         |
| December              | -0.4         | -0.5         | 1.5              | 1.1           | 0.2           | -6.8           | _            |
| 2005                  |              |              |                  |               |               |                |              |
| January               | -0.2         | -0.3         | 2.7              | 1.9           | 0.7           | -10.3          | 0.4          |
| February              | -0.1         | -0.3         | 3.3              | 2.6           | 0.9           | -10.6          | 0.6          |