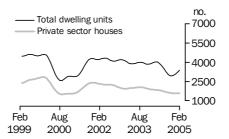

## Dwelling units approved

Total number

#### TOTAL DWELLING UNITS

- The trend for total dwelling approvals rose 0.6% in February 2005.
- The seasonally adjusted estimate for total dwelling units approved fell 0.5%, to 13,127, in February 2005.

#### PRIVATE SECTOR HOUSES

- The trend estimate of private sector house approvals has fallen for the past seventeen months, with the rate of decline slowing in recent months. The trend estimate was relatively flat (-0.1%) in February 2005.
- The seasonally adjusted estimate for private sector houses approved fell 3.4%, to 8,543, in February 2005.

NON-RESIDENTIAL BUILDING

The trend estimate of the value of non-residential building is now showing five months of decline, falling 2.5% in February 2005.

TOTAL DWELLING UNITS

The trend estimate for total dwelling units approved rose 0.6% in February 2005, the second consecutive monthly rise. This follows a general decline starting in October 2003.

PRIVATE SECTOR HOUSES

The trend estimate for private sector houses approved has declined for the last seventeen months with the rate of decline slowing in recent months. The trend estimate fell 0.1% in February 2005.