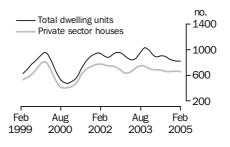

# Private sector houses approved

Total number

#### PRIVATE SECTOR HOUSES

- The trend estimate of private sector house approvals has fallen for the past seventeen months, with the rate of decline slowing in recent months. The trend estimate was relatively flat (-0.1%) in February 2005.
- The seasonally adjusted estimate for private sector houses approved fell 3.4%, to 8,543, in February 2005.

PRIVATE SECTOR HOUSES

The trend estimate for private sector houses approved has declined for the last seventeen months with the rate of decline slowing in recent months. The trend estimate fell 0.1% in February 2005.