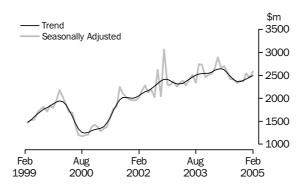

#### VALUE OF BUILDING APPROVED

■ The seasonally adjusted estimate of the value of total building approved rose 8.4%, to \$4,643.7m, in February 2005. The value of new residential building approved rose 5.7%, to \$2,587.4m.

### VALUE OF BUILDING APPROVED

NEW RESIDENTIAL BUILDING

The trend estimate of the value of new residential building is showing a rise over the past four months after six months of decline. The trend rose 1.4% in February 2005.