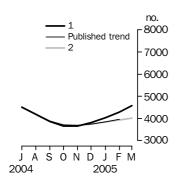

NON-RESIDENTIAL BUILDING

The trend estimate of the value of non-residential building is now showing five months of decline, falling 2.5% in February 2005.

TOTAL DWELLING UNITS

The trend estimate for total dwelling units approved rose 0.6% in February 2005, the second consecutive monthly rise. This follows a general decline starting in October 2003.

PRIVATE SECTOR HOUSES

The trend estimate for private sector houses approved has declined for the last seventeen months with the rate of decline slowing in recent months. The trend estimate fell 0.1% in February 2005.