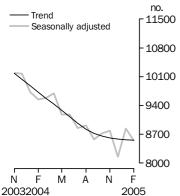

# Private sector houses approved

Total number

#### PRIVATE SECTOR HOUSES

- The trend estimate of private sector house approvals has fallen for the past seventeen months, with the rate of decline slowing in recent months. The trend estimate was relatively flat (-0.1%) in February 2005.
- The seasonally adjusted estimate for private sector houses approved fell 3.4%, to 8,543, in February 2005.

PRIVATE SECTOR HOUSES

The trend estimate for private sector houses approved has declined for the last seventeen months with the rate of decline slowing in recent months. The trend estimate fell 0.1% in February 2005.