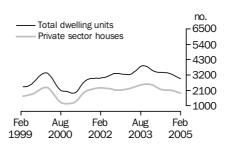

## Dwelling units approved

Total number

#### TOTAL DWELLING UNITS

- The trend for total dwelling approvals rose 0.6% in February 2005.
- The seasonally adjusted estimate for total dwelling units approved fell 0.5%, to 13,127, in February 2005.

#### PRIVATE SECTOR HOUSES

- The trend estimate of private sector house approvals has fallen for the past seventeen months, with the rate of decline slowing in recent months. The trend estimate was relatively flat (-0.1%) in February 2005.
- The seasonally adjusted estimate for private sector houses approved fell 3.4%, to 8,543, in February 2005.

NON-RESIDENTIAL BUILDING

The trend estimate of the value of non-residential building is now showing five months of decline, falling 2.5% in February 2005.

TOTAL DWELLING UNITS

The trend estimate for total dwelling units approved rose 0.6% in February 2005, the second consecutive monthly rise. This follows a general decline starting in October 2003.

PRIVATE SECTOR HOUSES

The trend estimate for private sector houses approved has declined for the last seventeen months with the rate of decline slowing in recent months. The trend estimate fell 0.1% in February 2005.