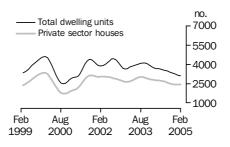

## Dwelling units approved

Total number

#### TOTAL DWELLING UNITS

- The trend for total dwelling approvals rose 0.6% in February 2005.
- The seasonally adjusted estimate for total dwelling units approved fell 0.5%, to 13,127, in February 2005.

#### PRIVATE SECTOR HOUSES

- The trend estimate of private sector house approvals has fallen for the past seventeen months, with the rate of decline slowing in recent months. The trend estimate was relatively flat (-0.1%) in February 2005.
- The seasonally adjusted estimate for private sector houses approved fell 3.4%, to 8,543, in February 2005.

NON-RESIDENTIAL BUILDING

The trend estimate of the value of non-residential building is now showing five months of decline, falling 2.5% in February 2005.

TOTAL DWELLING UNITS

The trend estimate for total dwelling units approved rose 0.6% in February 2005, the second consecutive monthly rise. This follows a general decline starting in October 2003.

PRIVATE SECTOR HOUSES

The trend estimate for private sector houses approved has declined for the last seventeen months with the rate of decline slowing in recent months. The trend estimate fell 0.1% in February 2005.