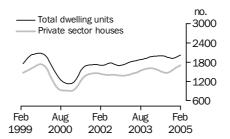

## Dwelling units approved

Total number

#### TOTAL DWELLING UNITS

- The trend for total dwelling approvals rose 0.6% in February 2005.
- The seasonally adjusted estimate for total dwelling units approved fell 0.5%, to 13,127, in February 2005.

NON-RESIDENTIAL BUILDING

The trend estimate of the value of non-residential building is now showing five months of decline, falling 2.5% in February 2005.

TOTAL DWELLING UNITS

The trend estimate for total dwelling units approved rose 0.6% in February 2005, the second consecutive monthly rise. This follows a general decline starting in October 2003.