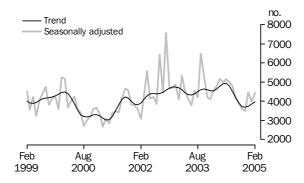

#### PRIVATE SECTOR OTHER DWELLING UNITS

- The trend estimate for private sector other dwellings approved rose 3.3% in February 2005, the third consecutive monthly rise.
- The seasonally adjusted estimate for private sector other dwellings approved rose 11.5%, to 4,451, in February 2005. This follows a fall of 10.7% in January.

PRIVATE SECTOR OTHER DWELLINGS

The trend estimate for private sector other dwellings approved rose 3.3% in February 2005, the third consecutive monthly rise.