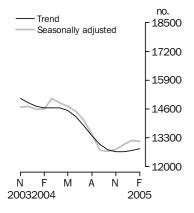

## Dwelling units approved

Total number

#### TOTAL DWELLING UNITS

- The trend for total dwelling approvals rose 0.6% in February 2005.
- The seasonally adjusted estimate for total dwelling units approved fell 0.5%, to 13,127, in February 2005.

NON-RESIDENTIAL BUILDING

The trend estimate of the value of non-residential building is now showing five months of decline, falling 2.5% in February 2005.

TOTAL DWELLING UNITS

The trend estimate for total dwelling units approved rose 0.6% in February 2005, the second consecutive monthly rise. This follows a general decline starting in October 2003.