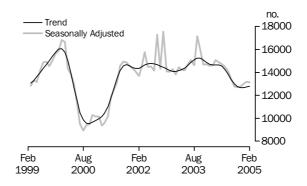

## Dwelling units approved

Total number

#### TOTAL DWELLING UNITS

- The trend for total dwelling approvals rose 0.6% in February 2005.
- The seasonally adjusted estimate for total dwelling units approved fell 0.5%, to 13,127, in February 2005.

NON-RESIDENTIAL BUILDING

The trend estimate of the value of non-residential building is now showing five months of decline, falling 2.5% in February 2005.

TOTAL DWELLING UNITS

The trend estimate for total dwelling units approved rose 0.6% in February 2005, the second consecutive monthly rise. This follows a general decline starting in October 2003.