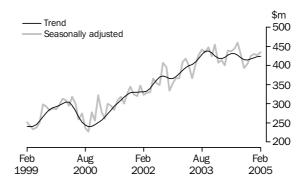

ALTERATIONS AND
ADDITIONS TO
RESIDENTIAL BUILDING

The trend estimate of the value of alterations and additions to residential building is now showing a rise over the past four months. The trend rose 0.5% in February 2005.