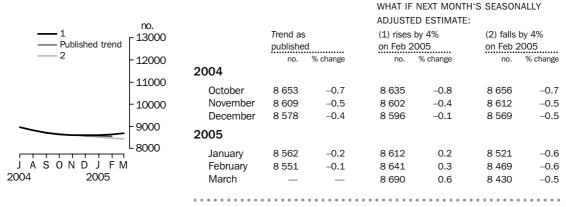

#### PRIVATE SECTOR HOUSES

- The trend estimate of private sector house approvals has fallen for the past seventeen months, with the rate of decline slowing in recent months. The trend estimate was relatively flat (-0.1%) in February 2005.
- The seasonally adjusted estimate for private sector houses approved fell 3.4%, to 8,543, in February 2005.

PRIVATE SECTOR HOUSES

The trend estimate for private sector houses approved has declined for the last seventeen months with the rate of decline slowing in recent months. The trend estimate fell 0.1% in February 2005.