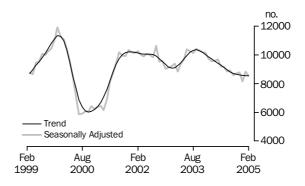

# Private sector houses approved

Total number

#### PRIVATE SECTOR HOUSES

- The trend estimate of private sector house approvals has fallen for the past seventeen months, with the rate of decline slowing in recent months. The trend estimate was relatively flat (-0.1%) in February 2005.
- The seasonally adjusted estimate for private sector houses approved fell 3.4%, to 8,543, in February 2005.

PRIVATE SECTOR HOUSES

The trend estimate for private sector houses approved has declined for the last seventeen months with the rate of decline slowing in recent months. The trend estimate fell 0.1% in February 2005.